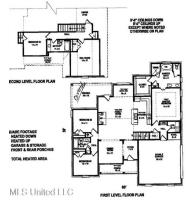

The Robin A plan features 5 bedrooms (3 down), 3 full baths, large family room, formal dining, 2 car garage, and covered patio. Schedule your private showing today or visit the Model Home at 5290 Douglas Dr. Mon, Thurs, Fri, Sat 1-5 pm and Sun 2-5pm