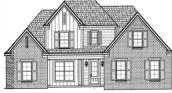

## \$ 424,990

The Robin A - Side Load

## 7538 Newbury Dr, Olive Branch, MS 38654

- » Beds: 5 | Baths: 3 Full
- » MLS #: 4105127
- » Single Family | 2,445 ft<sup>2</sup> | Lot: 29,621 ft<sup>2</sup> (0.68 acres)
- » More Info: 7538NewburyDr.IsForSale.com

The Robin A plan features 5 bedrooms (3 down), 3 full baths, large family room, formal dining, 2 car garage, and covered patio. Schedule your private showing today or visit the Model Home at 5290 Douglas Dr. Mon, Thurs, Fri, Sat 1-5 pm and Sun 2-5pm